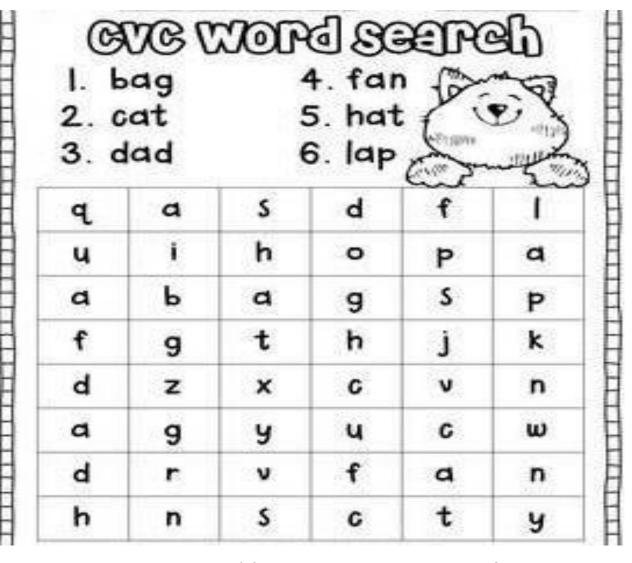

Help the kitty to search the given words below and circle it with your favorite colour.

Activity: Prepare a CVC short 'a' sound spinner with the help of your parents using the above words.

Just like this