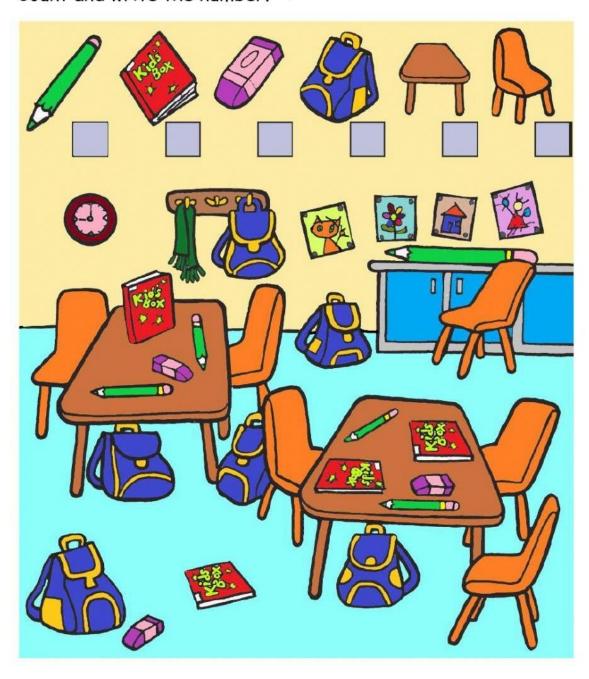

|
|                |                      |                  |
|                |                      |                  |
|                |                      |                  |
|                |                      |                  |
|                |                      |                  |
| _              |                      |                  |
|                |                      |                  |
|                |                      |                  |

**Summer Vacation Holiday Homework (2022-2023)** 

| Class: UKG Practice Worksheet 1 | Subject: NUMBER WORK |
|---------------------------------|----------------------|
|---------------------------------|----------------------|

Name\_\_\_\_\_\_\_Roll No. \_\_\_\_\_

Count and write the number.



#### **Summer Vacation Holiday Homework (2022-2023)**

| Clas       | s: UKG               | Practice Worksheet 2       | Subject: | NUMI | BER WO  | RK |
|------------|----------------------|----------------------------|----------|------|---------|----|
| N          | lame                 |                            |          | F    | Roll No |    |
| Fill u     | ıp the details of yo | ur home:-                  |          |      |         |    |
| SI.<br>No. | Particulars          |                            |          |      |         |    |
|            |                      |                            |          |      | Т       | 0  |
| 1.         | How many family      | members do you have?       |          | -    |         |    |
| 2.         | How many chairs      | are t