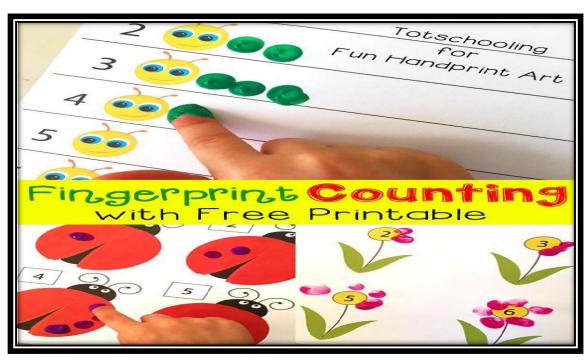

**Summer Vacation Holiday Homework (2022-2023)** 

| Class: UKG | Practice Worksheet 3 | Subject: NUMBER WORK |  |
|------------|----------------------|----------------------|--|
| Name       |                      | Roll No              |  |

Children will be counting numbers with the help of finger prints. Acrylic Colours or paints to be used for creating finger prints.

| Т | 0 |   |  |
|---|---|---|--|
| 1 | 6 | - |  |
| 2 | 0 | - |  |
|   | 9 | - |  |
| 2 | 5 | - |  |
| 1 | 2 | - |  |

\*The above mentioned format to be used for the Activity. Activity to be done in Scrap Book.