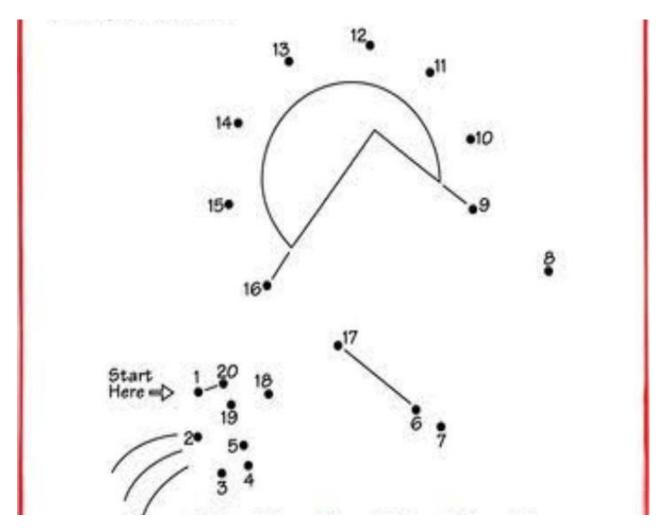

**Summer Vacation Holiday Homework (2022-2023)** 

| Class: UKG | Practice Worksheet 2 | Subject: EVS |
|------------|----------------------|--------------|
|            |                      |              |

| Name | Roll No. |  |
|------|----------|--|
|      |          |  |

Plants need food and water to grow. Can you connect the dots to find out what else the plant needs? Colour brightly when you are done!