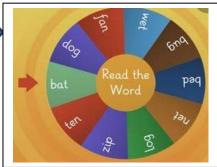

Help the kitty to search the given words below and circle it with your favorite colour.

Activity: Prepare a CVC short 'a' sound spinner with the help of your parents using the above words.

Just like this