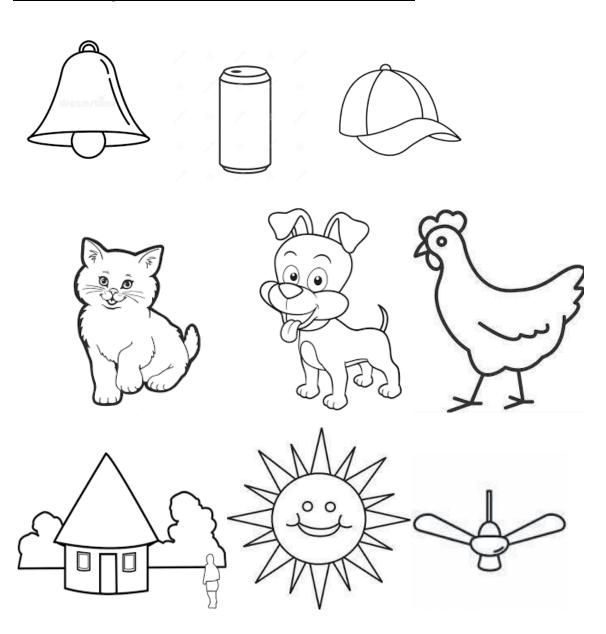

Name\_\_\_\_\_Roll No. \_\_\_\_

Colour the pictures that has a short 'a'sound:-

**Summer Vacation Holiday Homework (2022-2023)** 

| Class: UKG | Practice Worksheet 2 | Subject: ENGLISH |
|------------|----------------------|------------------|
| Name       |                      | Roll No          |