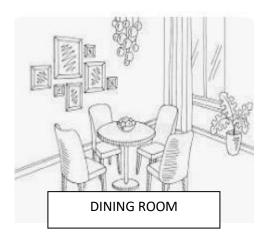

5. Sita lives in a big house that has many rooms. The room are marked as below . Now answer the following questions based on the picture of Sita's house. And also colour it.

- i. In which room does Sita's mother cook tasty food? \_\_\_\_\_
- ii. In which room does Sita's and her family have breakfast?
- iii. In which room does Sita's bathes?\_\_\_\_\_
- iv. Sita's does homework here \_\_\_\_\_
- v. Sita's rests and sleeps here \_\_\_\_\_