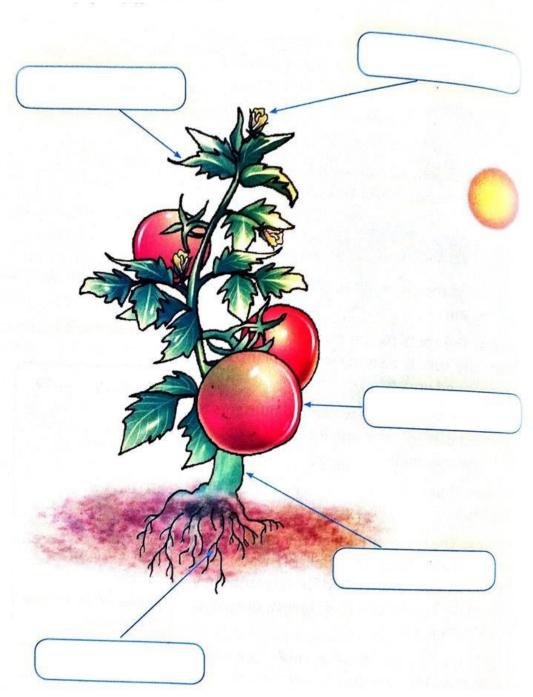

iii. B-

iv. G-\_\_\_\_

v. Y-

vi. O-

vii. R-\_\_\_\_

Label the different parts of plants.

Root, stem, fruit, leaf, buds