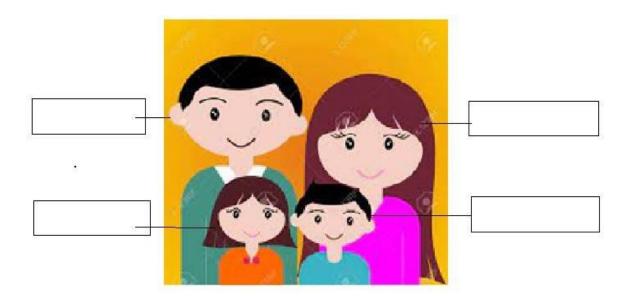

-----|--------|------------|
| 1.     |        |            |
|        |        |            |
|        |        |            |
|        |        |            |
|        |        |            |
|        |        |            |
|        |        |            |
|        |        |            |
|        |        |            |
|        |        |            |
|        |        |            |
|        |        |            |
|        |        |            |
|        |        |            |
|        |        |            |
|        |        |            |
|        |        |            |
|        |        |            |
|        |        |            |
|        |        |            |
|        |        |            |
|        |        |            |

### Write the names of the family members.



#### Colour different types of houses and fill the letters.





ii.

A\_\_\_A R\_\_\_\_NT



B\_\_\_N G A\_\_\_O \_\_\_

9. Write the colours of rainbow in sequence.



| •  |    |  |
|----|----|--|
| i. | V- |  |

ii. I-

iii. B-

iv. G-\_\_\_\_

v. Y-

vi. O-

vii. R-\_\_\_\_



Label the different parts of plants.



Root, stem, fruit, leaf, buds

### 11. Match the animals with their shelters.











Column B



DEN









# V.D.M.SCHOOL SESSION: 2023-24

#### **ENGLISH WORKSHEET**

**CLASS-1** 

### Fill in the blank



# A story



Complete the story by filling in the missing letters. The picture clues will help you.

One day the 🎖



s\_n was shining. The



366 d\_g was sleeping. The



sleeping. But the h\_n saw a





"Help! Help!" she cried.









into a





fo\_\_ j