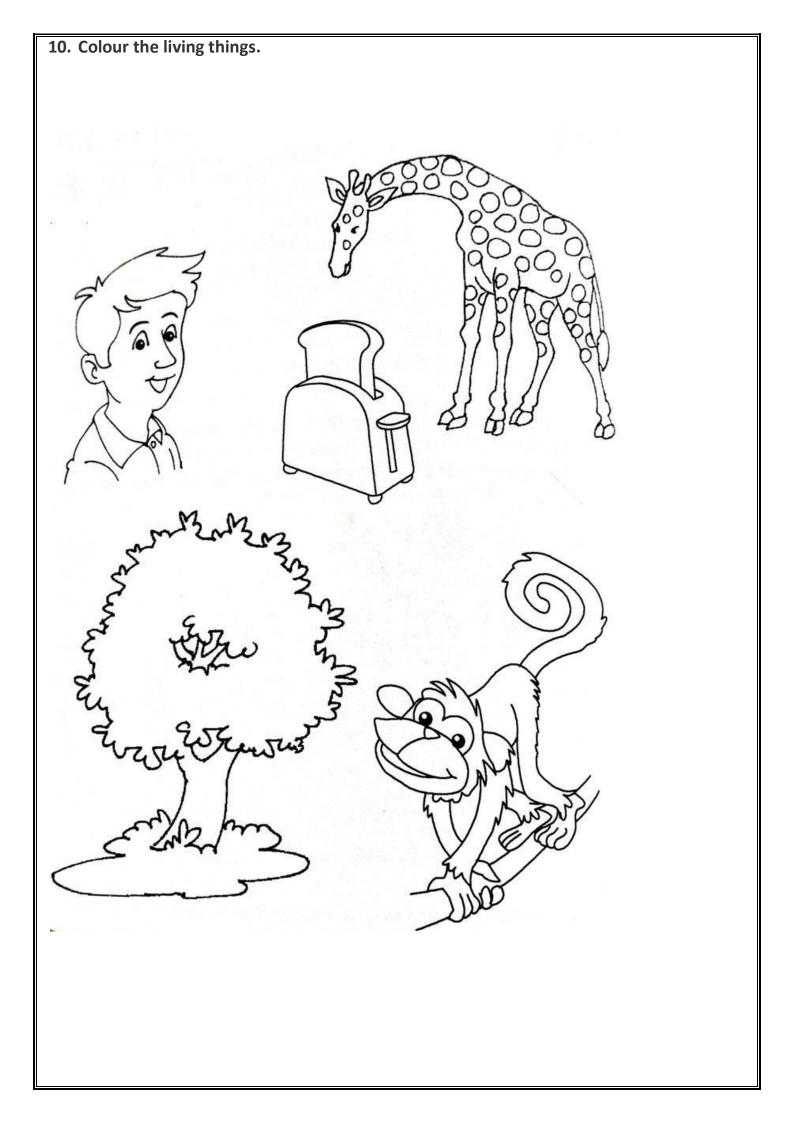

|
|        |        |            |
|        |        |            |
|        |        |            |
|        |        |            |
|        |        |            |
|        |        |            |
|        |        |            |
|        |        |            |
|        |        |            |
|        |        |            |
|        |        |            |
|        |        |            |
|        |        |            |
|        |        |            |

### Write the names of the family members.



#### Colour different types of houses and fill the letters.





ii.

A\_\_\_A R\_\_\_\_NT



B\_\_\_N G A\_\_\_O \_\_\_

9. Write the colours of rainbow in sequence.



| •  |    |  |
|----|----|--|
| i. | V- |  |

ii. I-

iii. B-

iv. G-\_\_\_\_

v. Y-

vi. O-

vii. R-\_\_\_\_



Label the different parts of plants.



Root, stem, fruit, leaf, buds

### 11. Match the animals with their shelters.











Column B



DEN









# V.D.M.SCHOOL SESSION: 2023-24

#### **ENGLISH WORKSHEET**

**CLASS-1** 

### Fill in the blank



# A story



Complete the story by filling in the missing letters. The picture clues will help you.

One day the 🎖



s\_n was shining. The



366 d\_g was sleeping. The



sleeping. But the h\_n saw a





"Help! Help!" she cried.









into a





fo\_\_ jumped



b\_\_ \_ , and the



went on shining.

### Write the cursive capital letters

Trace the dotted letters and write them in the empty boxes below.



### Connect and color.



# Sentence Match

Highlight the sentence that matches the picture.

| Secretary of the second