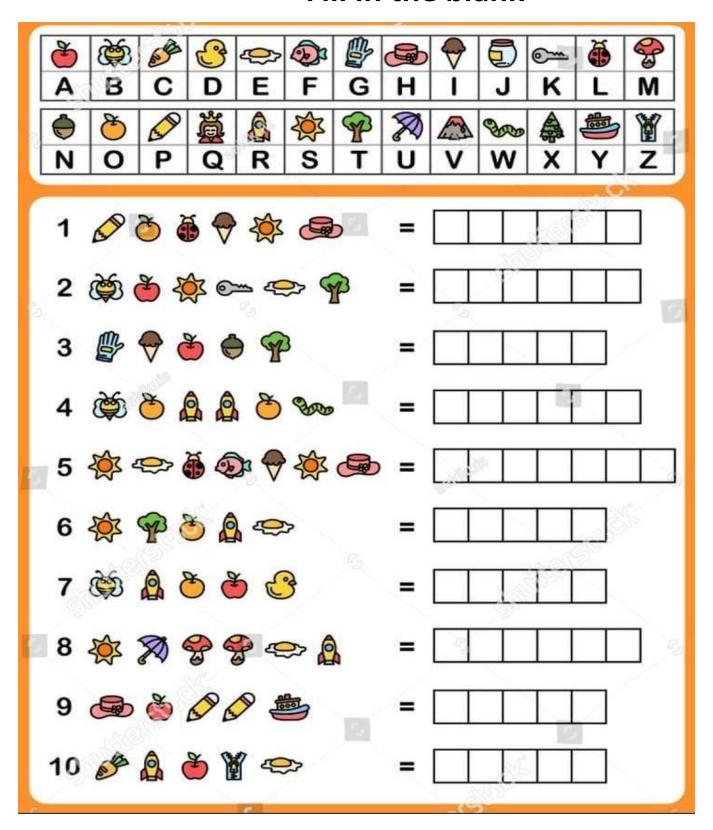

|            |
|        |        |            |
|        |        |            |
|        |        |            |
|        |        |            |
|        |        |            |
|        |        |            |

### Write the names of the family members.



#### Colour different types of houses and fill the letters.





ii.

A\_\_\_A R\_\_\_\_NT



B\_\_\_N G A\_\_\_O \_\_\_

9. Write the colours of rainbow in sequence.



| •  |    |  |
|----|----|--|
| i. | V- |  |

ii. I-

iii. B-

iv. G-\_\_\_\_

v. Y-

vi. O-

vii. R-\_\_\_\_



Label the different parts of plants.



Root, stem, fruit, leaf, buds

### 11. Match the animals with their shelters.











Column B



DEN









# V.D.M.SCHOOL SESSION: 2023-24

#### **ENGLISH WORKSHEET**

**CLASS-1** 

### Fill in the blank



# A story



Complete the story by filling in the missing letters. The picture clues will help you.

One day the 🎖



s\_n was shining. The



366 d\_g was sleeping. The



sleeping. But the h\_n saw a





"Help! Help!" she cried.









into a





fo\_\_ jumped



b\_\_ \_ , and the



went on shining.

### Write the cursive capital letters

Trace the dotted letters and write them in the empty boxes below.



### Connect and color.



# Sentence Match

Highlight the sentence that matches the picture.

| Secretary of the second