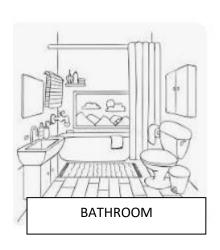

5. Sita lives in a big house that has many rooms. The room are marked as below . Now answer the following questions based on the picture of Sita's house. And also colour it.

- i. In which room does Sita's mother cook tasty food? \_\_\_\_\_
- ii. In which room does Sita's and her family have breakfast?
- iii. In which room does Sita's bathes?\_\_\_\_\_
- iv. Sita's does homework here \_\_\_\_\_
- v. Sita's rests and sleeps here \_\_\_\_\_