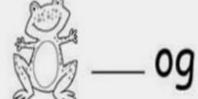

| It is a sad rat.   |  |



# Pick the Blend

Chose the correct blend to complete the word:

dr fr tr br cr





















—ee

# A Day in the Park

Can you spot the 5 differences between these two pictures?



### V.D.M.SCHOOL

### Session, 2023-24 Holiday Homework

| CLASS: <u>I</u> NAME:      | SUBJEC   | T: <u>HINDI</u>       | -<br>DATE                               | :     |
|----------------------------|----------|-----------------------|-----------------------------------------|-------|
| (香) <b>(</b> 香) <b>(香)</b> | अ        | का पूरी की निए।<br>इं | <u>ज</u><br>७० <sup>५</sup> ००          | H00   |
|                            |          | o Hoo Ho              | अ:<br>• <sup>h</sup> o o <sup>h</sup> @ | @ 60A |
| क                          |          |                       | घ                                       |       |
| च                          |          | ज