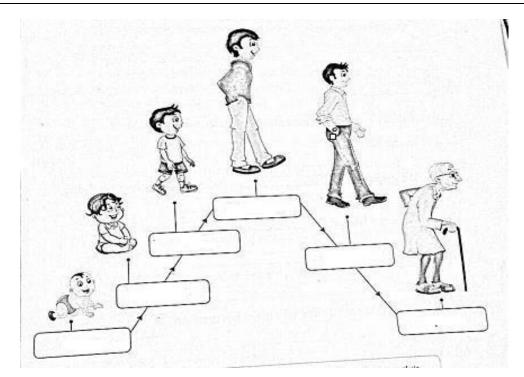

#### **V.D.M.SCHOOL**

SESSION: 2023-24 HOLIDAY HOMEWORK

NAME: SUBJECT:**EVS**  <u>IOLIDAY HOMEWORI</u> CLASS:-I

1. Given below are the pictures of stages of life. Write the names of the stages using the words given in the help box.

| Toddler, | Child,   | Baby, | Adult, |
|----------|----------|-------|--------|
| Old,     | Teenager |       |        |

2. Rearrange the following letters. (Related to My Family)

| i. THEFAR        | <u>FATHER</u> |
|------------------|---------------|
| ii. THERFAGRNAD  |               |
| iii. M T O H R E |               |
| iv. GARNDMTOHER  |               |