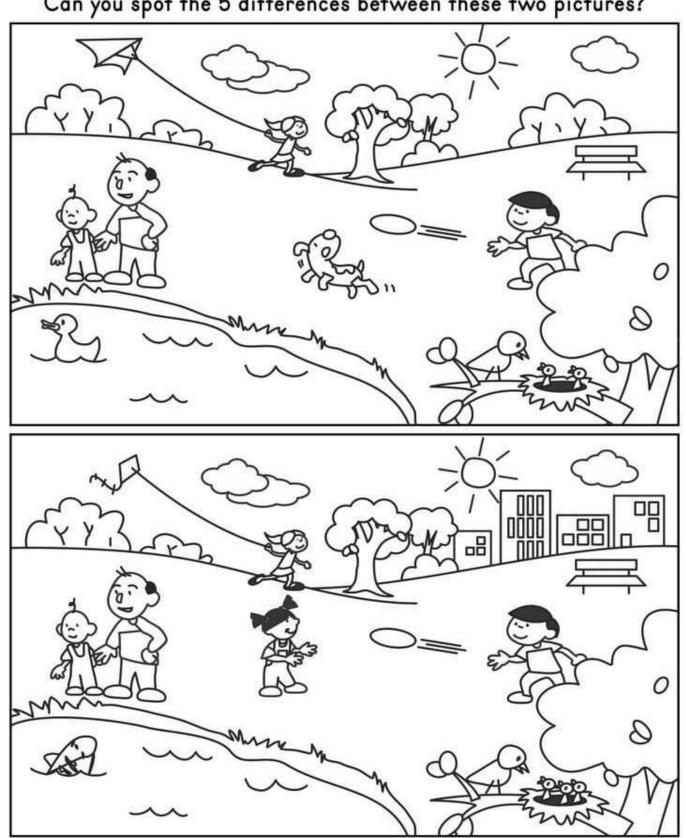

| It is a sad rat.   |  |



# Pick the Blend

Chose the correct blend to complete the word:

dr fr tr br cr





















—ee

# A Day in the Park

Can you spot the 5 differences between these two pictures?



### V.D.M.SCHOOL

### Session, 2023-24 Holiday Homework

| CLASS: <u>I</u> NAME:      | SUBJEC   | T: <u>HINDI</u>       | -<br>DATE                               | :     |
|----------------------------|----------|-----------------------|-----------------------------------------|-------|
| (香) <b>(</b> 香) <b>(香)</b> | अ        | का पूरी की निए।<br>इं | <u>ज</u><br>७० <sup>५</sup> ००          | H00   |
|                            |          | o Hoo Ho              | अ:<br>• <sup>h</sup> o o <sup>h</sup> @ | @ 60A |
| क                          |          |                       | घ                                       |       |
| च                          |          | ज                     |                                         | ञ     |
|                            | ठ        | 19