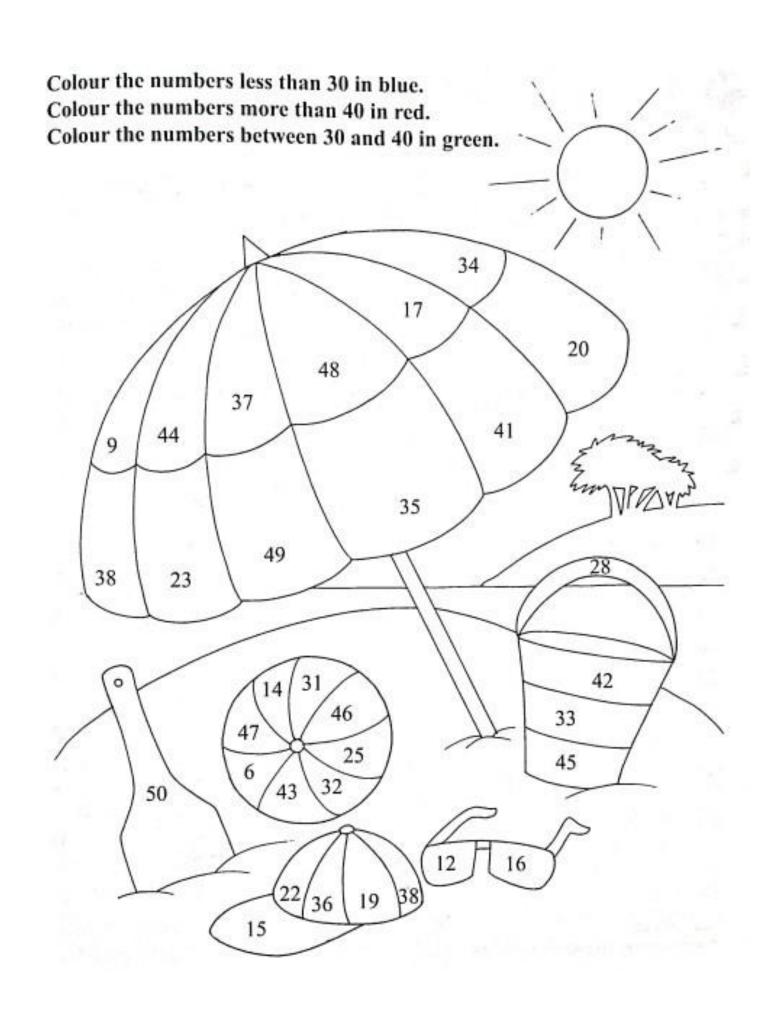

# Addition



# Subtraction



| 9   | 4   | 9   | 5   |
|-----|-----|-----|-----|
| - 7 | - 2 | - 3 | - 4 |
|     |     |     |     |
| 6   | 7   | 6   | 5   |
| _ 5 | - 2 | - 3 | - 1 |
|     |     |     |     |
| 5   | 7   | 9   | 8   |
| - 3 | - 7 | - 4 | - 2 |
|     |     |     |     |
| 4   | 4   | 9   | 2   |
| - 3 | - 1 | - 6 | - 2 |
|     |     |     |     |
| 8   | 8   | 7   | 7   |
| - 5 | - 1 | - 6 | - 4 |
|     |     |     |     |

# Subtraction



### Match the objects to the shape they remind you of





#### **V.D.M.SCHOOL**

SESSION: 2023-24 HOLIDAY HOMEWORK

NAME: SUBJECT:**EVS**  <u>IOLIDAY HOMEWORI</u> CLASS:-I

1. Given below are the pictures of stages of life. Write the names of the stages using the words given in the help box.

| Toddler, | Child,   | Baby, | Adult, |
|----------|----------|-------|--------|
| Old,     | Teenager |       |        |



2. Rearrange the following letters. (Related to My Family)

| i. THEFAR        | <u>FATHER</u> |
|------------------|---------------|
| ii. THERFAGRNAD  |               |
| iii. M T O H R E |               |
| iv. GARNDMTOHER  |               |

| 3. | Classify the following according to the part of the body they belong to-head, trunk or |
|----|----------------------------------------------------------------------------------------