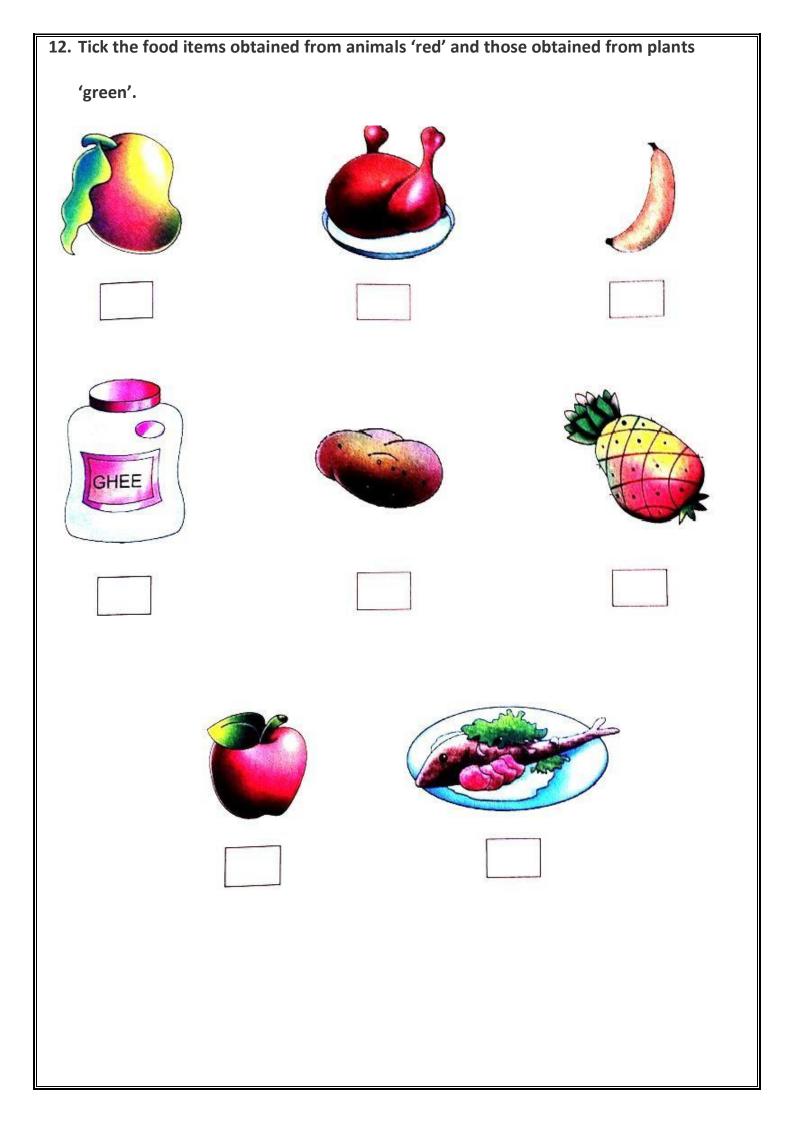

iii. B-

iv. G-\_\_\_\_

v. Y-

vi. O-

vii. R-\_\_\_\_

Label the different parts of plants.

Root, stem, fruit, leaf, buds