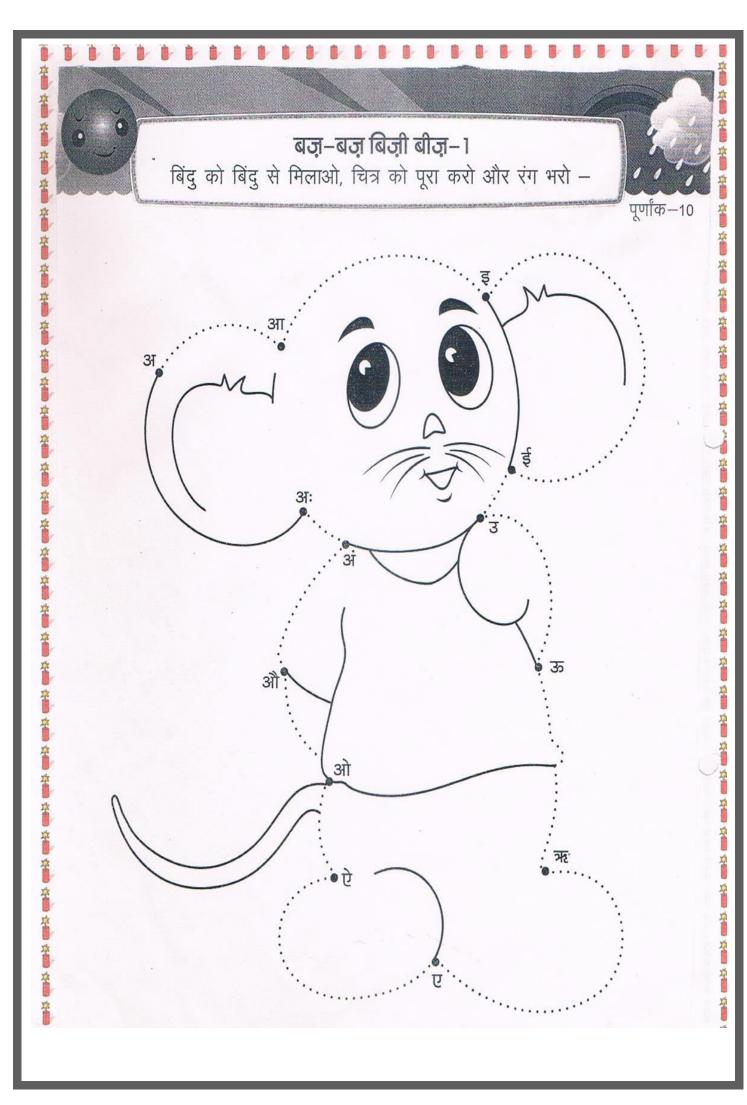

### Session, 2023-24 Holiday Homework

| CLASS: <u>I</u> NAME:      | SUBJEC   | T: <u>HINDI</u>       | -<br>DATE                               | :     |
|----------------------------|----------|-----------------------|-----------------------------------------|-------|
| (香) <b>(</b> 香) <b>(香)</b> | अ        | का पूरी की निए।<br>इं | <u>ज</u><br>७० <sup>५</sup> ००          | H00   |
|                            |          | o Hoo Ho              | अ:<br>• <sup>h</sup> o o <sup>h</sup> @ | @ 60A |
| क                          |          |                       | घ                                       |       |
| च                          |          | ज                     |                                         | ञ     |
|                            | ठ        | 19 (6)                | ढ                                       |       |
| त                          |          | द                     |                                         | न     |
|                            | फ        |                       | भ                                       |       |
|                            | <b>T</b> |                       | व                                       |       |
| ্ স                        |          |                       | ह                                       |       |
|                            | त्र      |                       | as                                      | 15    |