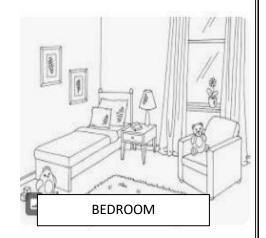

5. Sita lives in a big house that has many rooms. The room are marked as below . Now answer the following questions based on the picture of Sita's house. And also colour it.

- i. In which room does Sita's mother cook tasty food? \_\_\_\_\_
- ii. In which room does Sita's and her family have breakfast?
- iii. In which room does Sita's bathes?\_\_\_\_\_
- iv. Sita's does homework here \_\_\_\_\_
- v. Sita's rests and sleeps here \_\_\_\_\_