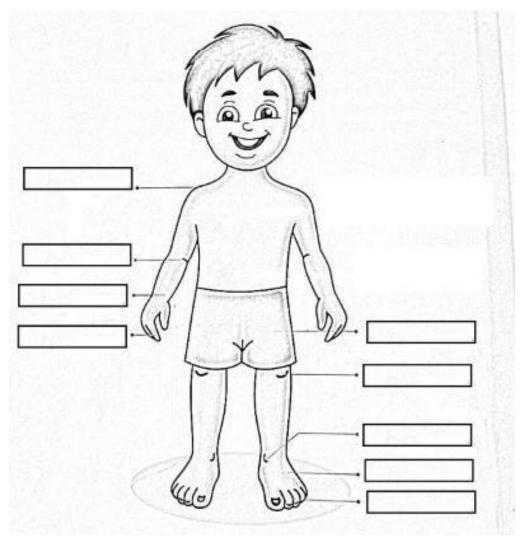

| 3. | Classify the following according to the part of the body they belong to-head, trunk or |
|----|----------------------------------------------------------------------------------------|
|    | limbs.                                                                                 |

| Eyes,    | Chest,  | Feet, Hand, |       |
|----------|---------|-------------|-------|
| Abdomen, | Teeth,  | Forehead,   | Knee, |
| Hair,    | Tongue, | Elbow       |       |

4. Label the diagram of parts of the limbs and colour it.