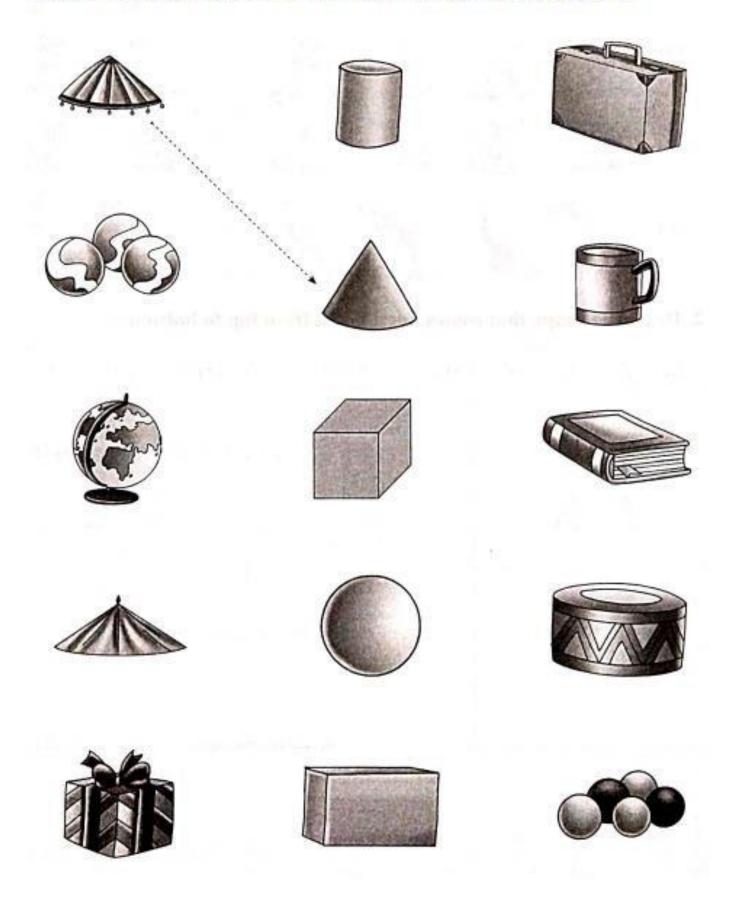

# Addition



# Subtraction



| 9   | 4   | 9   | 5   |
|-----|-----|-----|-----|
| - 7 | - 2 | - 3 | - 4 |
|     |     |     |     |
| 6   | 7   | 6   | 5   |
| _ 5 | - 2 | - 3 | - 1 |
|     |     |     |     |
| 5   | 7   | 9   | 8   |
| - 3 | - 7 | - 4 | - 2 |
|     |     |     |     |
| 4   | 4   | 9   | 2   |
| - 3 | - 1 | - 6 | - 2 |
|     |     |     |     |
| 8   | 8   | 7   | 7   |
| - 5 | - 1 | - 6 | - 4 |
|     |     |     |     |

# Subtraction



### Match the objects to the shape they remind you of





#### **V.D.M.SCHOOL**

SESSION: 2023-24 HOLIDAY HOMEWORK

NAME: SUBJECT:**EVS**  <u>IOLIDAY HOMEWORI</u> CLASS:-I

1. Given below are the pictures of stages of life. Write the names of the stages using the words given in the help box.

| Toddler, | Child,   | Baby, | Adult, |
|----------|----------|-------|--------|
| Old,     | Teenager |       |        |



2. Rearrange the following letters. (Related to My Family)

| i. THEFAR        | <u>FATHER</u> |
|------------------|---------------|
| ii. THERFAGRNAD  |               |
| iii. M T O H R E |               |
| iv. GARNDMTOHER  |               |

| 3. | Classify the following according to the part of the body they belong to-head, trunk or |
|----|--------------------------------------------------------------------------------------