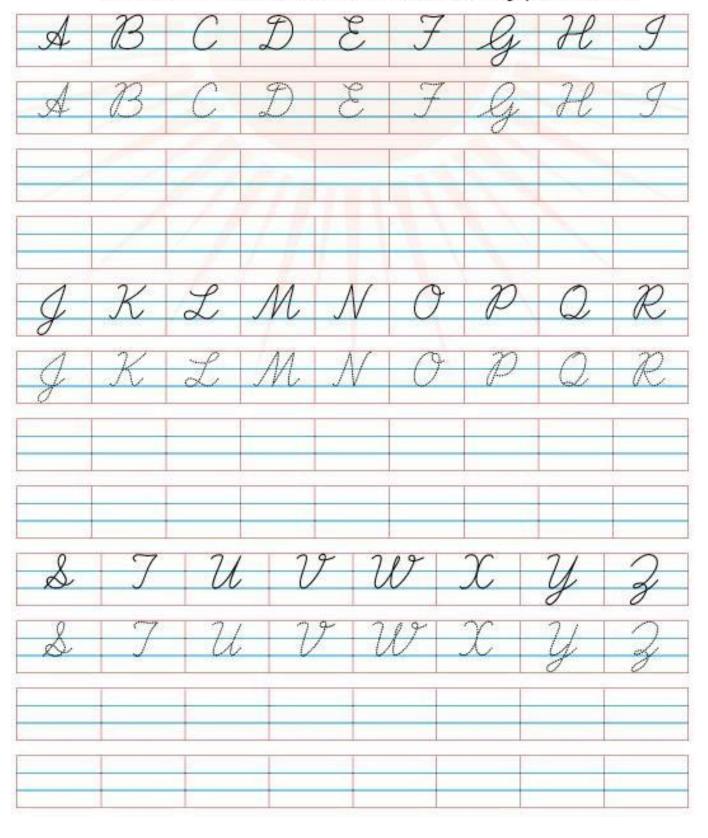

### Write the cursive capital letters

Trace the dotted letters and write them in the empty boxes below.