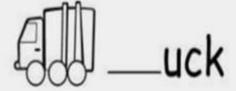

# Pick the Blend

Chose the correct blend to complete the word:

dr fr tr br cr

—ee