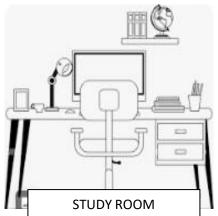

5. Sita lives in a big house that has many rooms. The room are marked as below . Now answer the following questions based on the picture of Sita's house. And also colour it.

- i. In which room does Sita's mother cook tasty food? \_\_\_\_\_
- ii. In which room does Sita's and her family have breakfast?
- iii. In which room does Sita's bathes?\_\_\_\_\_
- iv. Sita's does homework here \_\_\_\_\_
- v. Sita's rests and sleeps here \_\_\_\_\_