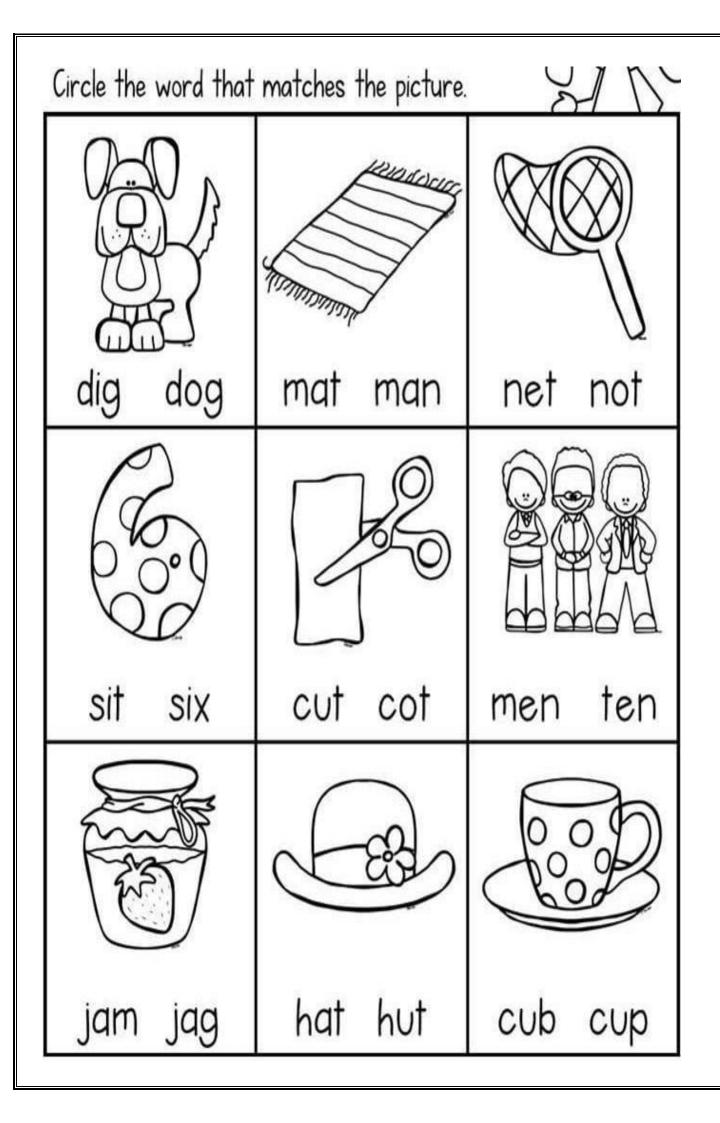

| It is a sad rat.   |  |



# Pick the Blend

Chose the correct blend to complete the word:

dr fr tr br cr





















—ee

# A Day in the Park

Can you spot the 5 differences between these two pictures?



### V.D.M.SCHOOL

### Session, 2023-24 Holiday Homework

| CLASS: <u>I</u> NAME:      | SUBJEC   | T: <u>HINDI</u>       | -<br>DATE                               | :     |
|----------------------------|----------|-----------------------|-----------------------------------------|-------|
| (香) <b>(</b> 香) <b>(香)</b> | अ        | का पूरी की निए।<br>इं | <u>ज</u><br>७० <sup>५</sup> ००          | H00   |
|                            |          | o Hoo Ho              | अ:<br>• <sup>h</sup> o o <sup>h</sup> @ | @ 60A |
| क                          |          |                       | घ