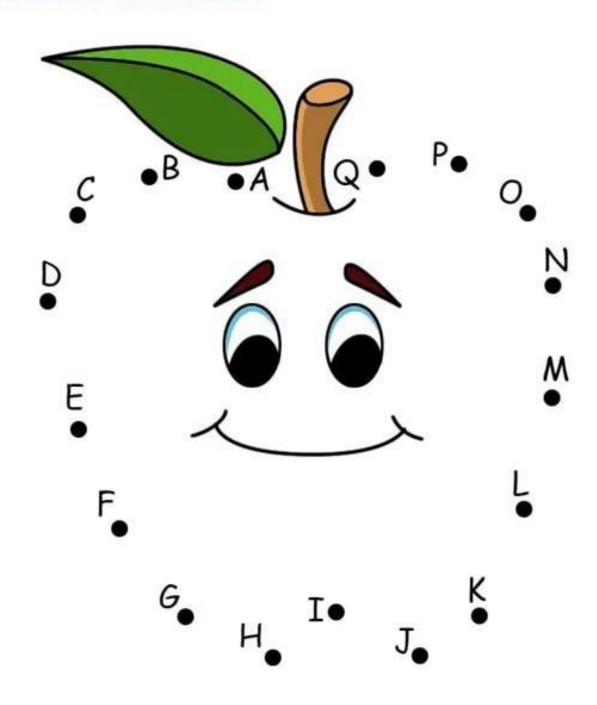

|  |
|----|----|--|
| i. | V- |  |

ii. I-

iii. B-

iv. G-\_\_\_\_

v. Y-

vi. O-

vii. R-\_\_\_\_



Label the different parts of plants.



Root, stem, fruit, leaf, buds

### 11. Match the animals with their shelters.











Column B



DEN









# V.D.M.SCHOOL SESSION: 2023-24

#### **ENGLISH WORKSHEET**

**CLASS-1** 

### Fill in the blank



# A story



Complete the story by filling in the missing letters. The picture clues will help you.

One day the 🎖



s\_n was shining. The



366 d\_g was sleeping. The



sleeping. But the h\_n saw a





"Help! Help!" she cried.









into a





fo\_\_ jumped



b\_\_ \_ , and the



went on shining.

### Write the cursive capital letters

Trace the dotted letters and write them in the empty boxes below.



### Connect and color.



# Sentence Match

Highlight the sentence that matches the picture.

| Secretary of the second