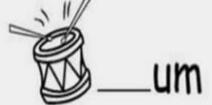

# Pick the Blend

Chose the correct blend to complete the word:

dr fr tr br cr

—ee